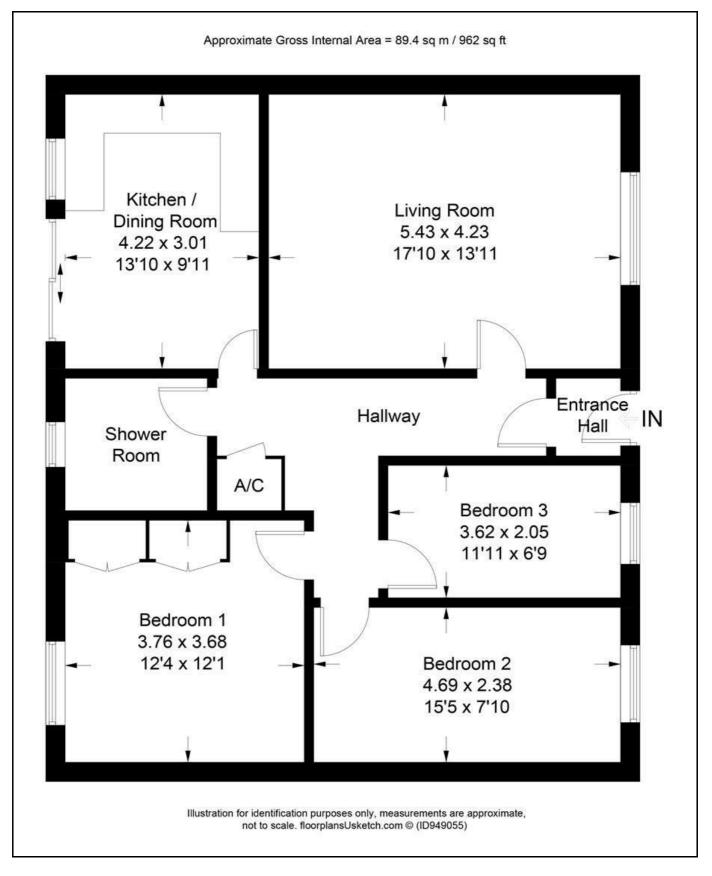

## THE PROPERTY COMPRISES

Driveway leading to steps going up to white uPVC front door giving access to:

## ENTRANCE HALL

Welcomes you into the home. Space for boots. Wood effect laminate flooring.

## HALLWAY

Spacious hall with large airing cupboard housing the gas boiler. Fitted carpet. Radiator. Smoke alarm. Carbon monoxide alarm. Two side boards.

# LIVING ROOM 17'9" x 13'10"

Large bright room, 3-seater sofa, 2x arm chairs, side tables, dresser, flat screen TV, TV cabinet, lamps. Fitted carpet. Radiator.

# KITCHEN/DINING ROOM 13'10" x 9'10"

Fully equipped shaker style wood kitchen with granite work surface. Belfast sink. Mixer tap. Built-in electric oven and hob. Dishwasher. Tall fridge-freezer. Washing machine. Microwave. Dining table and chairs. Terracotta tiled floor. Radiator. Patio door leading to patio.

### SHOWER ROOM

# 7'2" x 6'9"

Walk-in shower. Grab handle. Wash basin. Low level WC. Wood effect grey vinyl flooring. Fully filed walls. Cabinet. Heated towel rail.

### **BEDROOM 1**

12'4" x 12'0"

Large double with built-in wardrobes. Double bed. Bed side cabinets. Dresser. Radiator. Fitted carpet.

### **BEDROOM 2**

# 15'4" x 7'9"

Double with wardrobe. Double bed. Bed side cabinets. Radiator. Fitted carpet.

# BEDROOM 3 11'10" x 6'8"

Small double. Fitted carpet. Wardrobe. Radiator.