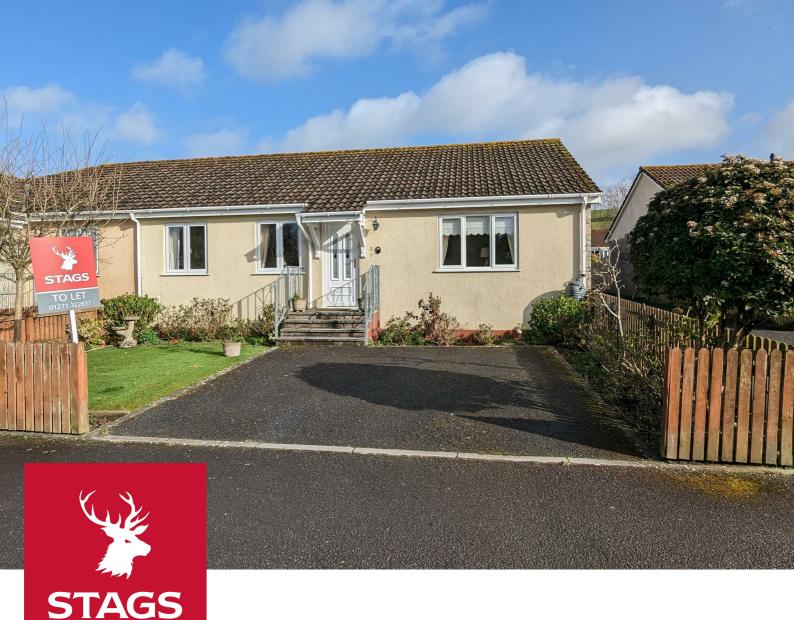

27 Heanton Lea, Chivenor, Barnstaple, EX31 4BX

A fully furnished 3-bed semi detached bungalow with garden and off-road parking situated in convenient location between Braunton and Barnstaple.

Braunton - 1.5 miles Barnstaple - 4 miles Woolacombe - 8 miles

3-bed semi-detached bungalow
Garden and off-road parking
Fully furnished
Gas fired central heating
Available immediately
Not suitable for pets
6 / 12
months+
Deposit £1269
Council Tax Band C
Tenant Fees Apply

## THE PROPERTY COMPRISES

Driveway leading to steps going up to white uPVC front door giving access to:

# **OUTSIDE FRONT**

Driveway parking for 2 cars. Artificial lawn with planted borders.