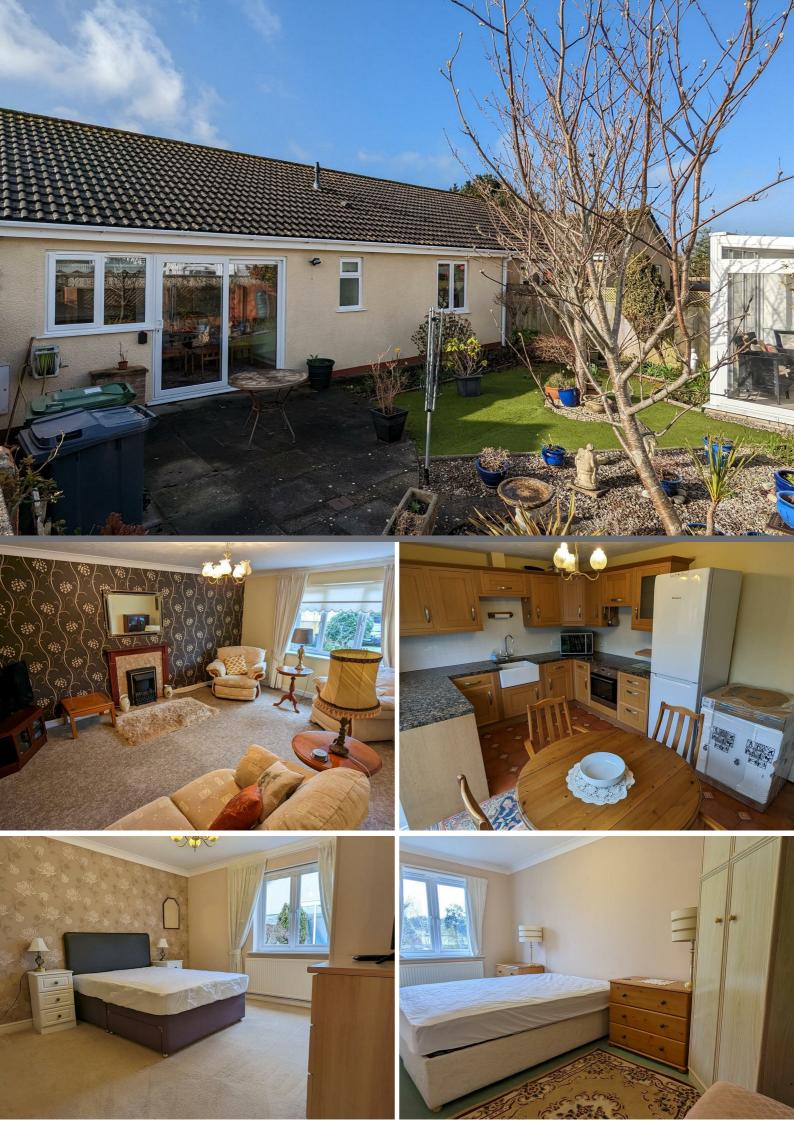

# LIVING ROOM 17'9" x 13'10"

Large bright room, 3-seater sofa, 2x arm chairs, side tables, dresser, flat screen TV, TV cabinet, lamps. Fitted carpet. Radiator.

# KITCHEN/DINING ROOM 13'10" x 9'10"

Fully equipped shaker style wood kitchen with granite work surface. Belfast sink. Mixer tap. Built-in electric oven and hob. Dishwasher. Tall fridge-freezer. Washing machine. Microwave. Dining table and chairs. Terracotta tiled floor. Radiator. Patio door leading to patio.

### **BEDROOM 1**

12'4" x 12'0"

Large double with built-in wardrobes. Double bed. Bed side cabinets. Dresser. Radiator. Fitted carpet.

# 15'4" x 7'9"

Double with wardrobe. Double bed. Bed side cabinets. Radiator. Fitted carpet.

### **REAR GARDEN**

Good sized garden with patio area, artificial lawn, shingled area with various plant pots and mature borders. Space for bins. Summer house and water butt. Outside tap, hose and light.